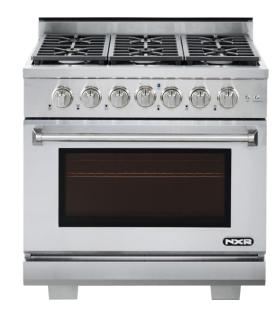

## AKD3605

## 36" Culinary Series Professional Gas & Electrical Dual Fuel Range

- Versatile German tower burners (high power or low simmer)
- Large 5.5-cu. ft. capacity convection oven with blue porcelain interior
- Durable, high-grade LED illuminated knobs
- Heavy-duty continuous grates