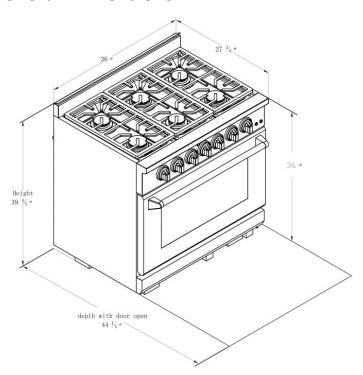

## **Overall Dimensions**

| Technical Details       |                       |
|-------------------------|-----------------------|
| Overall Dimensions      | 28"D x 36"W x 40"H    |
| Adjustable Range Height | 7/8"                  |
| Net Weight              | 385 lbs.              |
| Backguard Height        | 4"                    |
| Amps/Volts/Freq         | 15A/240V/60Hz         |
| Plug Type/Cord Length   | 3 Prong/60"           |
| Gas Type                | Natural Gas (15 mbar) |
|                         |                       |