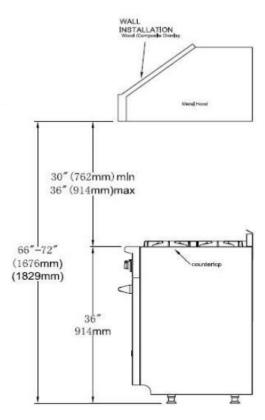

| 2 Year Parts & Lahor  |

**Broiler Pan** 

Pans

Additional Racks / Broiler



Large Capacity Oven with Blue Interior



**Incoloy Element** 



**Ultra Low Simmer and High Power Dual Burners** 



## **Overall Dimensions**



| Technical Details       |                       |
|-------------------------|-----------------------|
| Overall Dimensions      | 28"D x 36"W x 40"H    |
| Adjustable Range Height | 7/8"                  |
| Net Weight              | 385 lbs.              |
| Backguard Height        | 4"                    |
| Amps/Volts/Freq         | 15A/240V/60Hz         |
| Plug Type/Cord Length   | 3 Prong/60"           |
| Gas Type                | Natural Gas (15 mbar) |
|                         |                       |

## **Hood Install Guides**