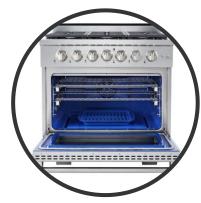

**Included Accessories** 

**Available Accessories** 

• Equipped with adjustable, full-extention glide racks

| Oven Properties and Features          |                         |
|---------------------------------------|-------------------------|
| Oven Capacity                         | 5.5-cu. ft.             |
| Cooking Modes                         | Bake, Convection, Broil |
| Cleaning Type                         | Manual                  |
| Oven Bake                             | Incoloy Element         |
| Bake Power                            | 2,800W                  |
| Broiler Power                         | 3,500W Incoloy Element  |
| Adjustable Full Extension Glide Racks | 2                       |
| Interior Material                     | Blue Porcelain          |
| Convection                            | True European           |

**Broiler Pan** 

Pans

Additional Racks / Broiler

Large Capacity Oven with Blue Interior

**Incoloy Element** 

**Ultra Low Simmer and High Power Dual Burners** 