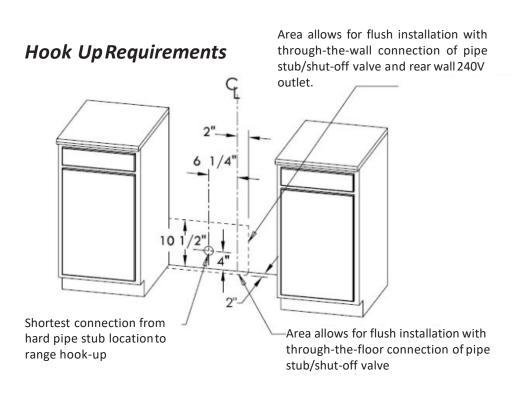

## **Overall Dimensions**

| Technical Details       |                       |
|-------------------------|-----------------------|
| Overall Dimensions      | 28"D x 36"W x 40"H    |
| Adjustable Range Height | 7/8"                  |
| Net Weight              | 385 lbs.              |
| Backguard Height        | 4"                    |
| Amps/Volts/Freq         | 15A/240V/60Hz         |
| Plug Type/Cord Length   | 3 Prong/60"           |
| Gas Type                | Natural Gas (15 mbar) |
|                         |                       |