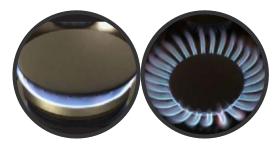

**Broiler Pan** 

Pans

Additional Racks / Broiler

Large Capacity Oven with Blue Interior

**Incoloy Element** 

**Ultra Low Simmer and High Power Dual Burners** 