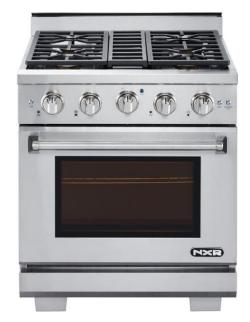

## NXR Culinary SERIES

## AKD3001

30" Culinary Series Professional Gas & Electrical Dual Fuel Range

- Versatile German tower burners (high power or low simmer)
- Large 4.5-cu. ft. capacity convection oven with blue porcelain interior
- Durable, high-grade LED illuminated knobs
- •Heavy-duty continuous grates
- Equipped with adjustable, full-extention glide racks