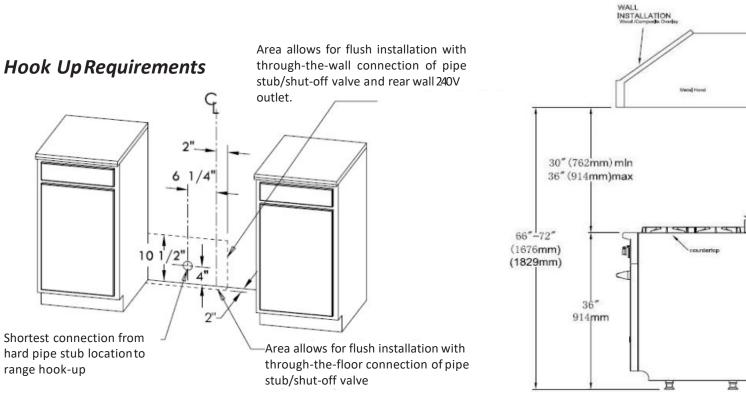

ler Pan                        |
| Available Accessories                 | Additional Racks / Broiler<br>Pans |





Large Capacity Oven with Blue Interior



Incoloy Element



Ultra Low Simmer and High Power Dual Burners



## **Overall Dimensions**



| Technical Details       |                       |
|-------------------------|-----------------------|
| Overall Dimensions      | 28"D x 30"W x 40"H    |
| Adjustable Range Height | 7/8"                  |
| Net Weight              | 355 lbs.              |
| Backguard Height        | 4"                    |
| Amps/Volts/Freq         | 15A/240V/60Hz         |
| Plug Type/Cord Length   | 3 Prong/60"           |
| Gas Type                | Natural Gas (15 mbar) |
|                         |                       |

## Hood Install Guides