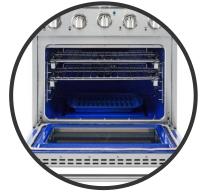

Large Capacity Oven with Blue Interior

Incoloy Element

Ultra Low Simmer and High Power Dual Burners

| Oven Properties and Features          |                                    |
|---------------------------------------|------------------------------------|
| Oven Capacity                         | 4.5-cu. ft.                        |
| Cooking Modes                         | Bake, Convection, Broil            |
| Cleaning Type                         | Manual                             |
| Oven Bake                             | Incoloy Element                    |
| Bake Power                            | 2,800W                             |
| Broiler Power                         | 3,500W Incoloy Element             |
| Adjustable Full Extension Glide Racks | 2                                  |
| Interior Material                     | Blue Porcelain                     |
| Convection                            | Yes                                |
| Cooktop Properties and Features       |                                    |
| Cooking Grates                        | Cast Iron, Continuous              |
| Total Number of Sealed Burners        | 4 Dual Power                       |
| Drip Pan                              | Black Porcelain                    |
| Knobs                                 | Stainless Steel, LED               |
| Front Left Burner Power               | 18,000 BTU/650 BTU                 |
| Front Right Burner Power              | 18,000 BTU/650 BTU                 |
| Rear Left Burner Power                | 9,000 BTU/650 BTU                  |
| Rear Right Burner Power               | 9,000 BTU/650 BTU                  |
| Additional Information                |                                    |
| Warranty                              | 2 Year, Parts & Labor              |
| Included Accessories                  | Broiler Pan                        |
| Available Accessories                 | Additional Racks / Broiler<br>Pans |