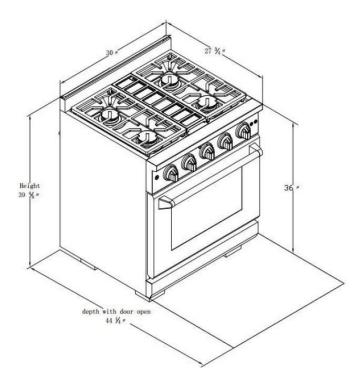

## **Overall Dimensions**

| Technical Details       |                       |
|-------------------------|-----------------------|
| Overall Dimensions      | 28"D x 30"W x 40"H    |
| Adjustable Range Height | 7/8"                  |
| Net Weight              | 355 lbs.              |
| Backguard Height        | 4"                    |
| Amps/Volts/Freq         | 15A/240V/60Hz         |
| Plug Type/Cord Length   | 3 Prong/60"           |
| Gas Type                | Natural Gas (15 mbar) |
|                         |                       |