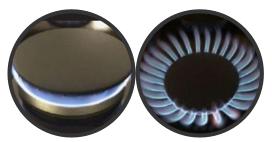

Large Capacity Oven with Blue Interior

Incoloy Element

Ultra Low Simmer and High Power Dual Burners

| Oven Properties and Features          |                                    |
|---------------------------------------|------------------------------------|
| Oven Capacity                         | 4.5-cu. ft.                        |
| Cooking Modes                         | Bake, Convection, Broil            |
| Cleaning Type                         | Manual                             |
| Oven Bake                             | Incoloy Element                    |
| Bake Power                            | 2,800W                             |
| Broiler Power                         | 3,500W Incoloy Element             |
| Adjustable Full Extension Glide Racks | 2                                  |
| Interior Material                     | Blue Porcelain                     |
| Convection                            | Yes                                |
| Cooktop Properties and Features       |                                    |
| Cooking Grates                        | Cast Iron, Continuous              |
| Total Number of Sealed Burners        | 4 Dual Power                       |
| Drip Pan                              | Black Porcelain                    |
| Knobs                                 | Stainless Steel, LED               |
| Front Left Burner Power               | 18,000 BTU/650 BTU                 |
| Front Right Burner Power              | 18,000 BTU/650 BTU                 |
| Rear Left Burner Power                | 9,000 BTU/650 BTU                  |
| Rear Right Burner Power               | 9,000 BTU/650 BTU                  |
| Additional Information                |                                    |
| Warranty                              | 2 Year, Parts & Labor              |
| Included Accessories                  | Broiler Pan                        |
| Available Accessories                 | Additional Racks / Broiler<br>Pans |